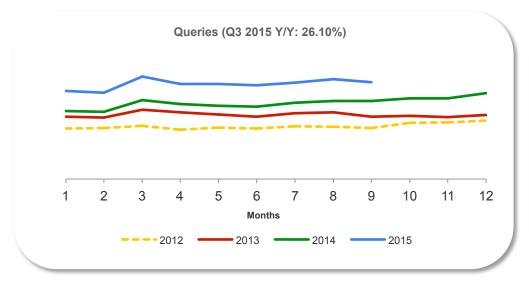

## Queries grew by 26% in Q3 2015 in the **Truck Parts & Accessories Category**

Desktop queries grew by 1%, while Mobile queries grew by 60% and Tablet searches grew by 8% YoY in the same period

#### **Truck Parts & Accessories:** All Devices Auction metrics evolution