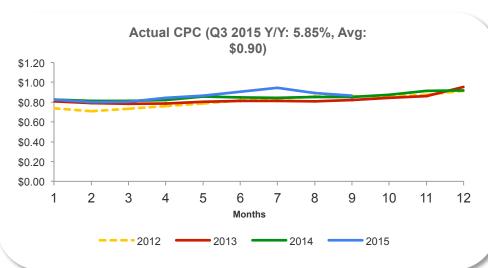

## **Truck Parts & Accessories**

United States
Quarterly Update
Last Quarter: Q3 2015

November 2015



## Queries grew by 26% in Q3 2015 in the **Truck Parts & Accessories Category**

Desktop queries grew by 1%, while Mobile queries grew by 60% and Tablet searches grew by 8% YoY in the same period



### **Truck Parts & Accessories:** Q3 2015 Auction Metrics Update











### **Truck Parts & Accessories:** Q3 2015 Auction metrics update





| Auction Stats by Platform: Q3 2015 YoY and Averages (where applicable) |         |             |         |            |            |         |         |              |          |
|------------------------------------------------------------------------|---------|-------------|---------|------------|------------|---------|---------|--------------|----------|
| Platform                                                               | Queries | Impressions | Clicks  | Ad CTR YoY | Ad CTR Avg | CPC YoY | CPC Avg | Ad Depth YoY | Ad Depth |
| Overall                                                                | 26.10%  | 31.86%      | 33.90%  | 1.55%      | 2.47%      | 5.85%   | \$0.90  | 6.85%        | 9.50     |
|