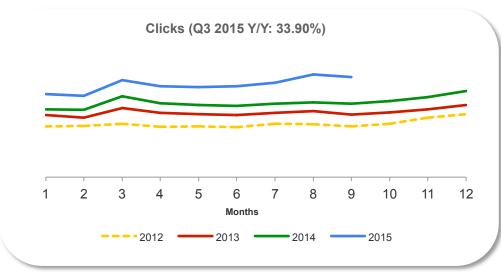

## **Truck Parts & Accessories**

United States
Quarterly Update
Last Quarter: Q3 2015

November 2015



## Queries grew by 26% in Q3 2015 in the **Truck Parts & Accessories Category**

Desktop queries grew by 1%, while Mobile queries grew by 60% and Tablet searches grew by 8% YoY in the same period



### **Truck Parts & Accessories:** Q3 2015 Auction Metrics Update











### **Truck Parts & Accessories:** Q3 2015 Auction metrics update





| Auction Stats by Platform: Q3 2015 YoY and Averages (where applicable) |         |             |         |            |            |         |         |              |          |
|------------------------------------------------------------------------|---------|-------------|---------|------------|------------|---------|---------|--------------|----------|
| Platform                                                               | Queries | Impressions | Clicks  | Ad CTR YoY | Ad CTR Avg | CPC YoY | CPC Avg | Ad Depth YoY | Ad Depth |
| Overall                                                                | 26.10%  | 31.86%      | 33.90%  | 1.55%      | 2.47%      | 5.85%   | \$0.90  | 6.85%        | 9.50     |