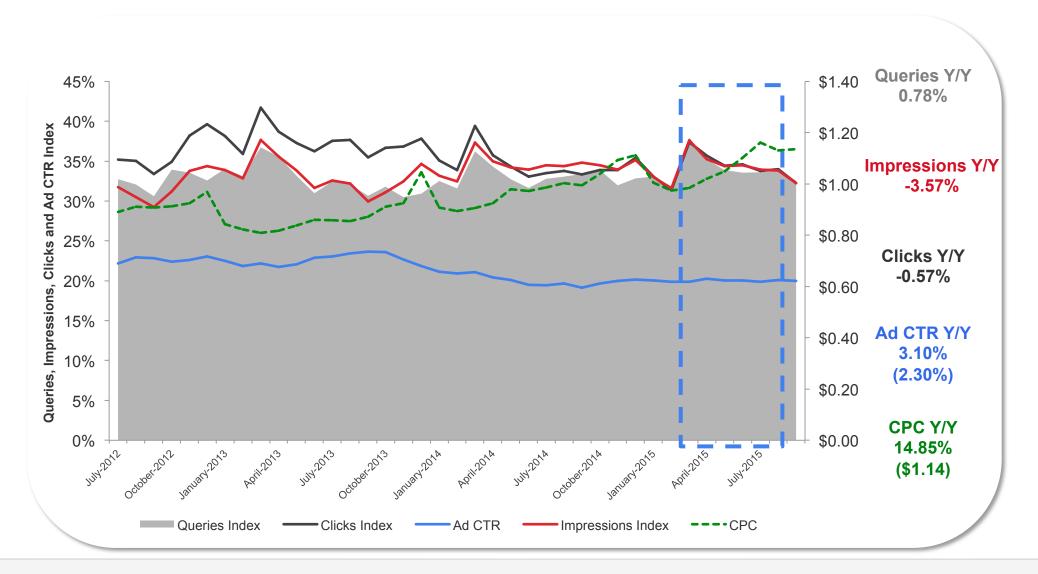

### **Truck Parts & Accessories: Desktop** Auction metrics evolution

### **Truck Parts & Accessories:** Q3 2015 Auction metrics update

| Auction Stats by Platform: Q3 2015 YoY and Averages (where applicable) |         |             |         |            |            |         |         |              |          |
|------------------------------------------------------------------------|---------|-------------|---------|------------|------------|---------|---------|--------------|----------|
| Platform                                                               | Queries | Impressions | Clicks  | Ad CTR YoY | Ad CTR Avg | CPC YoY | CPC Avg | Ad Depth YoY | Ad Depth |
| Overall                                                                | 26.10%  | 31.86%      | 33.90%  | 1.55%      | 2.47%      | 5.85%   | \$0.90  | 6.85%        | 9.50     |
| Desktop                                                                | 0.78%   | -3.57%      | -0.57%  | 3.10%      | 2.30%      | 14.85%  | \$1.14  | -2.62%       | 10.29    |
| Mobile                                                                 | 60.34%  | 111.84%     | 100.44% | -5.38%     | 2.58%      | 20.37%  | \$0.64  | 31.90%       | 8.78     |
| Tablet                                                                 | 8.22%   | 15.10%      | 14.19%  | -0.79%     | 2.63%      | 9.95%   | \$1.10  | 8.44%        | 9.90     |