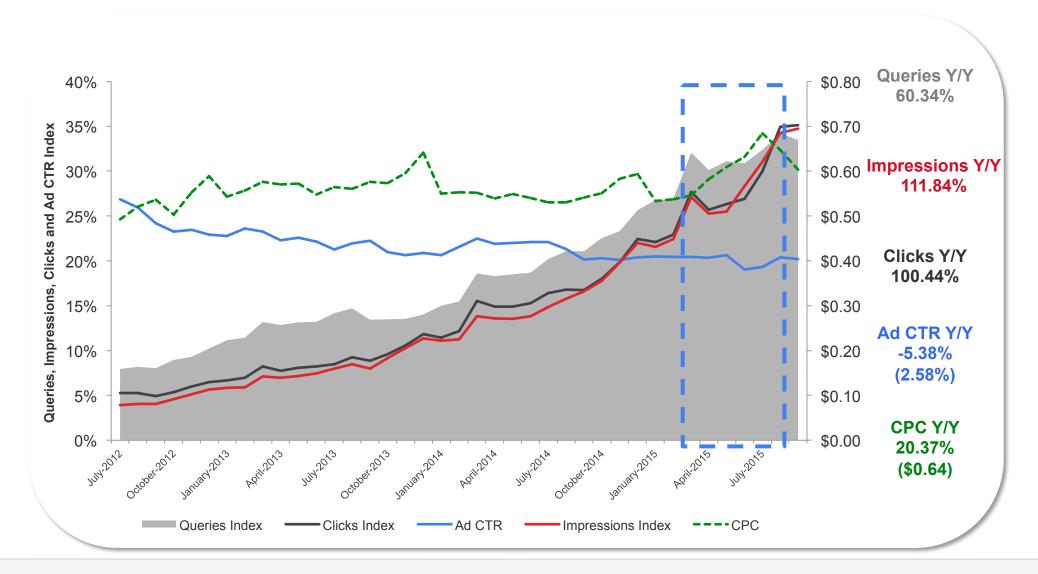

0  | 6.85%        | 9.50     |
| Desktop                                                                | 0.78%   | -3.57%      | -0.57%  | 3.10%      | 2.30%      | 14.85%  | \$1.14  | -2.62%       | 10.29    |
| Mobile                                                                 | 60.34%  | 111.84%     | 100.44% | -5.38%     | 2.58%      | 20.37%  | \$0.64  | 31.90%       | 8.78     |
| Tablet                                                                 | 8.22%   | 15.10%      | 14.19%  | -0.79%     | 2.63%      | 9.95%   | \$1.10  | 8.44%        | 9.90     |



#### **Truck Parts & Accessories:** All Devices Auction metrics evolution





### **Truck Parts & Accessories: Desktop** Auction metrics evolution





#### **Truck Parts & Accessories: Mobile** Auction metrics evolution





#### **Truck Parts & Accessories: Tablet** Auction metrics evolution





#### **Truck Parts & Accessories: Cross Platform Search Trends**





# Thank You!





#### **Definitions**

#### Devices:

- Overall: Devices across Google Search(Desktop, Mobile, Tablet)
- Mobile = Overall (Computers + Tablet)
- Tablet = Overall (Mobile + Computers)
- Mobile is Mobile High End devices with a full browser
- Tablet is Tablet devices with a full browser

#### Metrics

- Queries: Searches by users on Google Search
- Impressions: AdWords ads shown against search queries on Google Search
- Clicks: Clicks on AdWords ads
- CPC: Cost per Click (Cost ÷ Clicks)
- Ad CTR: Click-through Rate (Clicks ÷ Impressions)