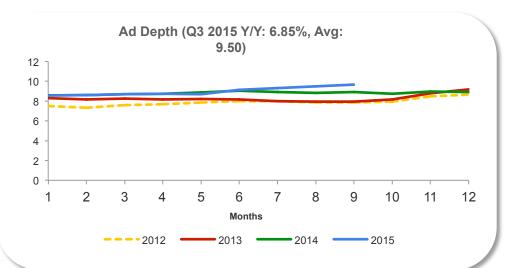

### **Truck Parts & Accessories:** Q3 2015 Auction Metrics Update

### **Truck Parts & Accessories:** Q3 2015 Auction metrics update

| Auction Stats by Platform: Q3 2015 YoY and Averages (where applicable) |         |             |         |            |            |         |         |              |          |
|------------------------------------------------------------------------|---------|-------------|---------|------------|------------|---------|---------|--------------|----------|
| Platform                                                               | Queries | Impressions | Clicks  | Ad CTR YoY | Ad CTR Avg | CPC YoY | CPC Avg | Ad Depth YoY | Ad Depth |
| Overall                                                                | 26.10%  | 31.86%      | 33.90%  | 1.55%      | 2.47%      | 5.85%   | \$0.90  | 6.85%        | 9.50     |
| Desktop                                                                | 0.78%   | -3.57%      | -0.57%  | 3.10%      | 2.30%      | 14.85%  | \$1.14  | -2.62%       | 10.29    |
| Mobile                                                                 | 60.34%  | 111.84%     | 100.44% | -5.38%     | 2.58%      | 20.37%  | \$0.64  | 31.90%       | 8.78     |
| Tablet                                                                 | 8.22%   | 15.10%      | 14.19%  | -0.79%     | 2.63%      | 9.95%   | \$1.10  | 8.44%        | 9.90     |