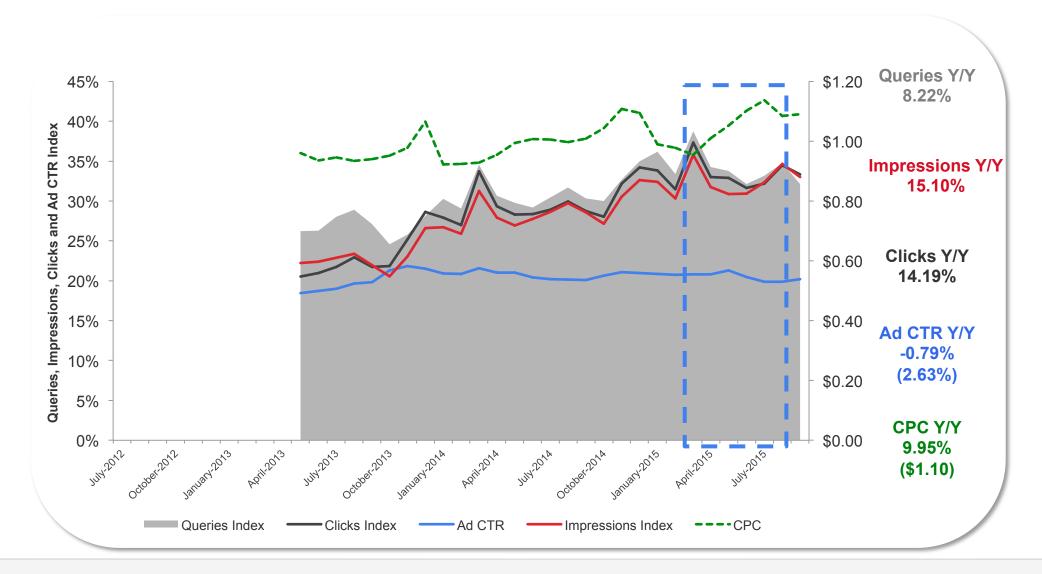

| 0.78%   | -3.57%      | -0.57%  | 3.10%      | 2.30%      | 14.85%  | \$1.14  | -2.62%       | 10.29    |
| Mobile                                                                 | 60.34%  | 111.84%     | 100.44% | -5.38%     | 2.58%      | 20.37%  | \$0.64  | 31.90%       | 8.78     |
| Tablet                                                                 | 8.22%   | 15.10%      | 14.19%  | -0.79%     | 2.63%      | 9.95%   | \$1.10  | 8.44%        | 9.90     |



#### **Truck Parts & Accessories:** All Devices Auction metrics evolution





### **Truck Parts & Accessories: Desktop** Auction metrics evolution





#### **Truck Parts & Accessories: Mobile** Auction metrics evolution





#### **Truck Parts & Accessories: Tablet** Auction metrics evolution





#### **Truck Parts & Accessories: Cross Platform Search Trends**





# Thank You!





#### **Definitions**

#### Devices:

- Overall: Devices across Google Search(Desktop, Mobile, Tablet)
- Mobile = Overall (Computers + Tablet)
- Tablet = Overall (Mobile + Computers)
- Mobile is Mobile High End devices with a full browser
- Tablet is Tablet devices with a full browser

#### Metrics

- Queries: Searches by users on Google Search
- Impressions: AdWords ads shown against search queries on Google Search
- Clicks: Clicks on AdWords ads
- CPC: Cost per Click (Cost ÷ Clicks)
- Ad CTR: Click-through Rate (Clicks ÷ Impressions)