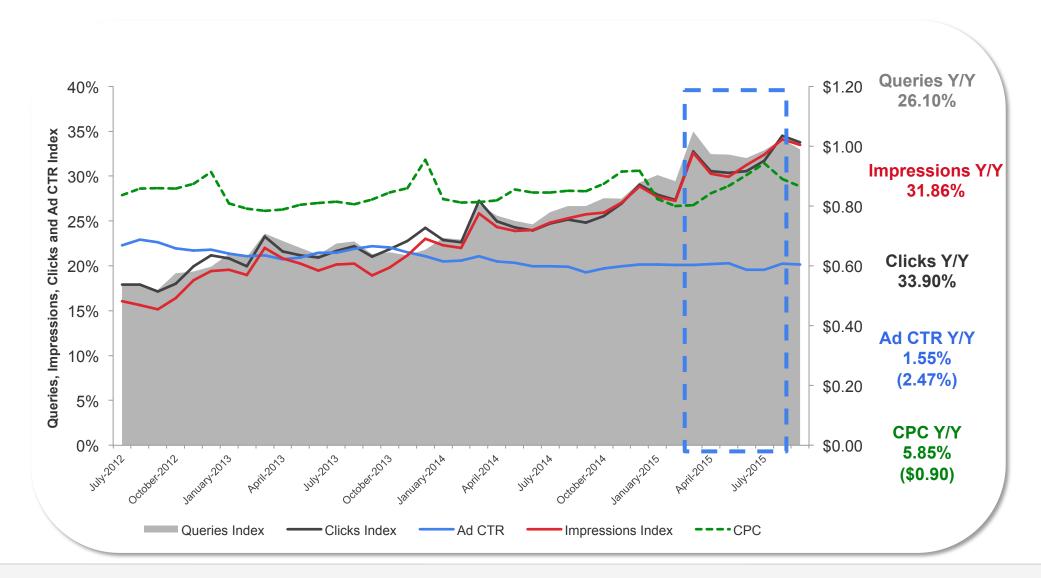

#### **Truck Parts & Accessories:** All Devices Auction metrics evolution

### **Truck Parts & Accessories:** Q3 2015 Auction metrics update

| Auction Stats by Platform: Q3 2015 YoY and Averages (where applicable) |         |             |         |            |            |         |         |              |          |
|------------------------------------------------------------------------|---------|-------------|---------|------------|------------|---------|---------|--------------|----------|
| Platform                                                               | Queries | Impressions | Clicks  | Ad CTR YoY | Ad CTR Avg | CPC YoY | CPC Avg | Ad Depth YoY | Ad Depth |
| Overall                                                                | 26.10%  | 31.86%      | 33.90%  | 1.55%      | 2.47%      | 5.85%   | \$0.90  | 6.85%        | 9.50     |
| Desktop                                                                | 0.78%   | -3.57%      | -0.57%  | 3.10%      | 2.30%      | 14.85%  | \$1.14  | -2.62%       | 10.29    |
| Mobile                                                                 | 60.34%  | 111.84%     | 100.44% | -5.38%     | 2.58%      | 20.37%  | \$0.64  | 31.90%       | 8.78     |
| Tablet                                                                 | 8.22%   | 15.10%      | 14.19%  | -0.79%     | 2.63%      | 9.95%   | \$1.10  | 8.44%        | 9.90     |