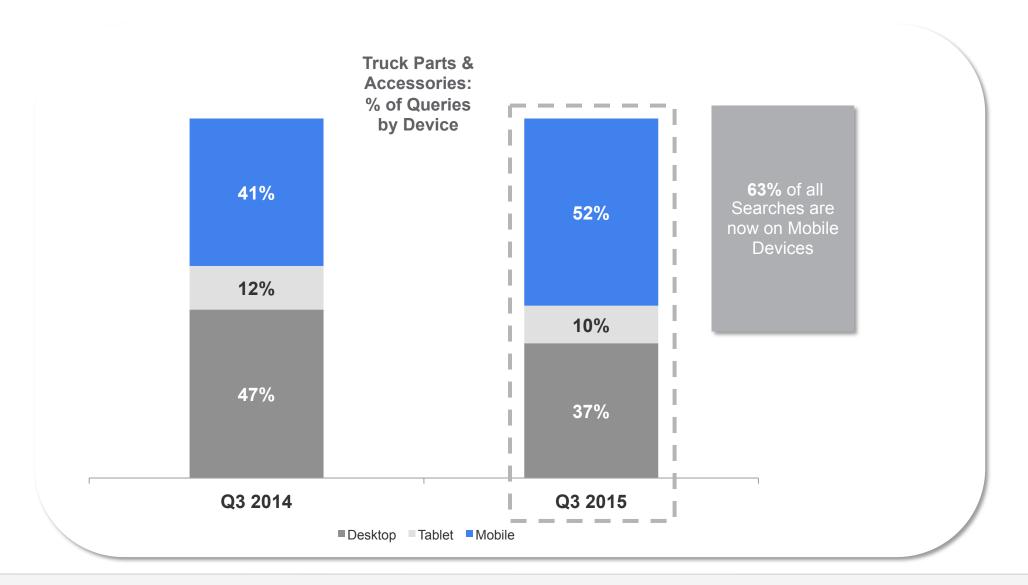

## Queries grew by 26% in Q3 2015 in the **Truck Parts & Accessories Category**

Desktop queries grew by 1%, while Mobile queries grew by 60% and Tablet searches grew by 8% YoY in the same period

#### **Truck Parts & Accessories: Cross Platform Search Trends**