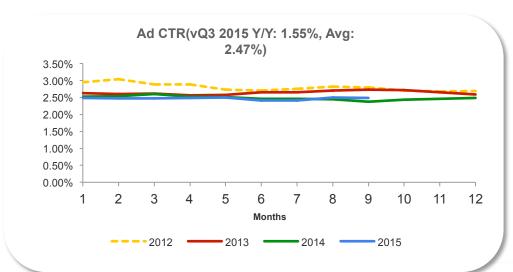

### **Truck Parts & Accessories:** Q3 2015 Auction Metrics Update

### **Truck Parts & Accessories:** Q3 2015 Auction metrics update

| Auction Stats by Platform: Q3 2015 YoY and Averages (where applicable) |         |             |         |            |            |         |         |              |          |
|------------------------------------------------------------------------|---------|-------------|---------|------------|------------|---------|---------|--------------|----------|
| Platform                                                               | Queries | Impressions | Clicks  | Ad CTR YoY | Ad CTR Avg | CPC YoY | CPC Avg | Ad Depth YoY | Ad Depth |
| Overall                                                                | 26.10%  | 31.86%      | 33.90%  | 1.55%      | 2.47%      | 5.85%   | \$0.90  | 6.85%        | 9.50     |
| Desktop                                                                | 0.78%   | -3.57%      | -0.57%  | 3.10%      | 2.30%      | 14.85%  | \$1.14  | -2.62%       | 10.29    |
| Mobile                                                                 | 60.34%  | 111.84%     | 100.44% | -5.38%     | 2.58%      | 20.37%  | \$0.64  | 31.90%       | 8.78     |
| Tablet                                                                 | 8.22%   | 15.10%      | 14.19%  | -0.79%     | 2.63%      | 9.95%   | \$1.10  | 8.44%        | 9.90     |