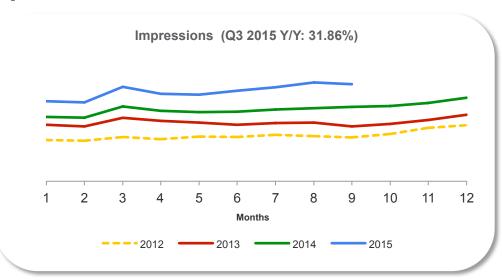

## **Truck Parts & Accessories**

United States
Quarterly Update
Last Quarter: Q3 2015

November 2015



## Queries grew by 26% in Q3 2015 in the **Truck Parts & Accessories Category**

Desktop queries grew by 1%, while Mobile queries grew by 60% and Tablet searches grew by 8% YoY in the same period



### **Truck Parts & Accessories:** Q3 2015 Auction Metrics Update











### **Truck Parts & Accessories:** Q3 2015 Auction metrics update





| Auction Stats by Platform: Q3 2015 YoY and Averages (where applicable) |         |             |         |            |            |         |         |              |          |
|------------------------------------------------------------------------|---------|-------------|---------|------------|------------|---------|---------|--------------|----------|
| Platform                                                               | Queries | Impressions | Clicks  | Ad CTR YoY | Ad CTR Avg | CPC YoY | CPC Avg | Ad Depth YoY | Ad Depth |
| Overall                                                                | 26.10%  | 31.86%      | 33.90%  | 1.55%      | 2.47%      | 5.85%   | \$0.90  | 6.85%        | 9.50