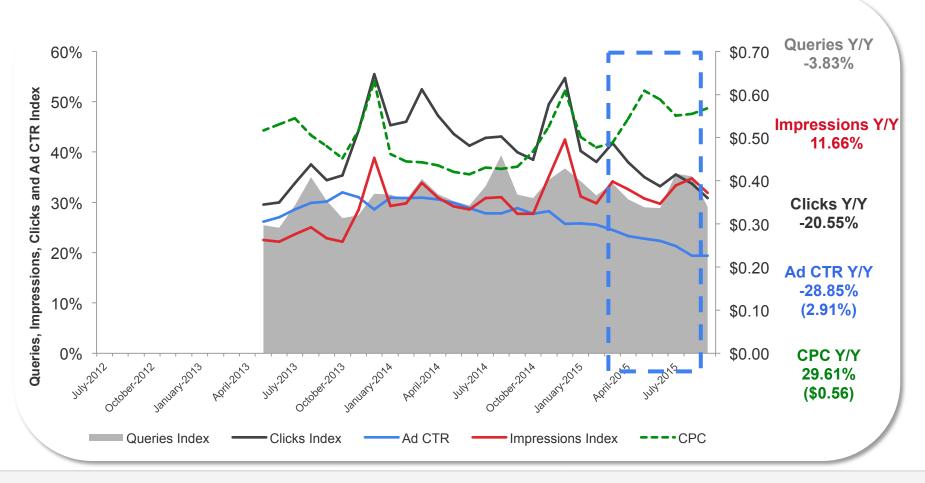

#### Off-Road Vehicle Parts & Accessories: Tablet Auction metrics evolution

Source: Google internal search data, based on pre-categorised queries for the Off-Road Vehicle Parts & Accessories. Note: In-quarter metrics for Query Volume and Ad Depth are only available.

#### Auction Stats by Platform: Q3 2015 YoY and Averages (where applicable)

| Platform | Queries | Impressions | Clicks  | Ad CTR YoY | Ad CTR Avg | CPC YoY | CPC Avg | Ad Depth YoY | Ad Depth |
|----------|---------|-------------|---------|------------|------------|---------|---------|--------------|----------|
| Overall  | 15.79%  | 25.82%      | 1.38%   | -19.43%    | 3.14%      | 17.79%  | \$0.46  | 11.11%       | 6.39     |
| Desktop  | -8.92%  | -11.75%     | -23.63% | -13.46%    | 2.93%      | 26.11%  | \$0.63  | -2.99%       | 6.67     |
| Mobile   | 40.75%  | 93.49%      | 39.99%  | -27.65%    | 3.37%      | 32.85%  | \$0.33  | 39.88%       | 6.16     |
| Tablet   | -3.83%  | 11.66%      | -20.55% | -28.85%    | 2.91%      | 29.61%  | \$0.56  | 3.96%        | 6.53     |
|          |         |             |         |            |            |         |         |              |          |