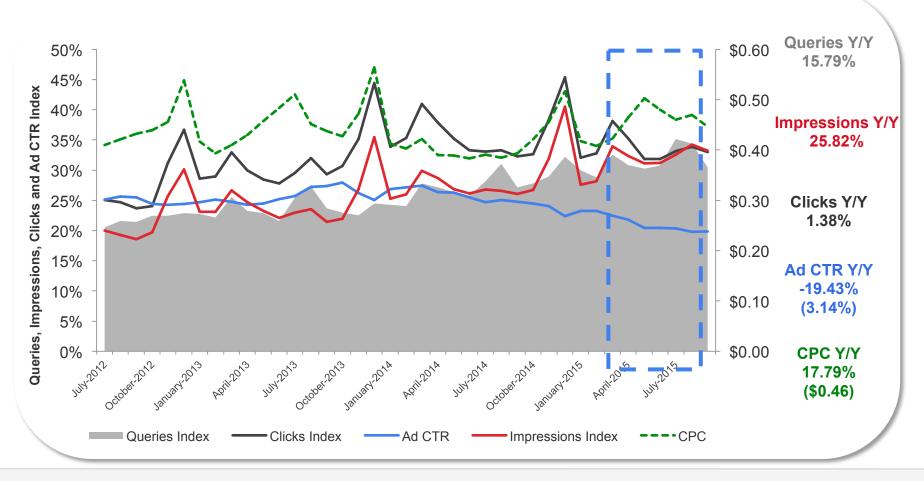

#### Off-Road Vehicle Parts & Accessories: All Devices Auction metrics evolution

Source: Google internal search data, based on pre-categorised queries for the Off-Road Vehicle Parts & Accessories. Note: In-quarter metrics for Query Volume and Ad Depth are only available.

Google Confidential and Proprietary 5