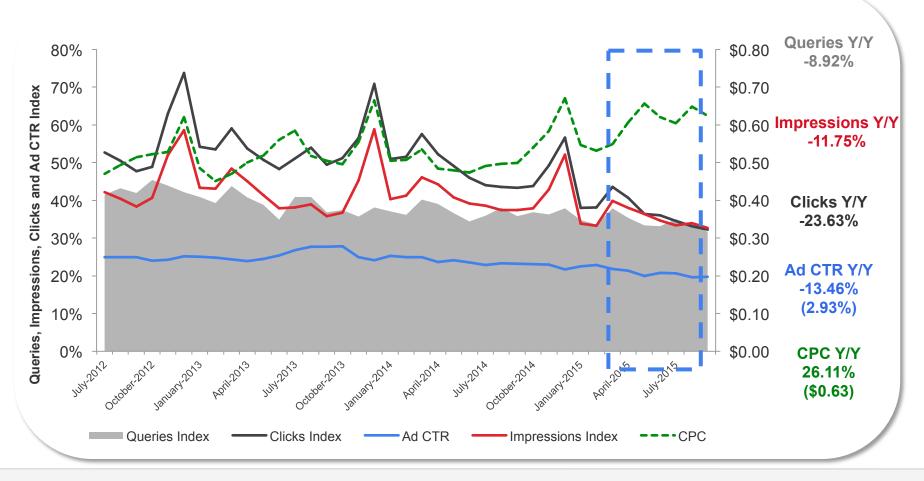

## Off-Road Vehicle Parts & Accessories: Desktop Auction metrics evolution

### Off-Road Vehicle Parts & Accessories: Mobile Auction metrics evolution

#### Off-Road Vehicle Parts & Accessories: Tablet Auction metrics evolution

Source: Google internal search data, based on pre-categorised queries for the Off-Road Vehicle Parts & Accessories. Note: In-quarter metrics for Query Volume and Ad Depth are only available.

Google Confidential and Proprietary 8