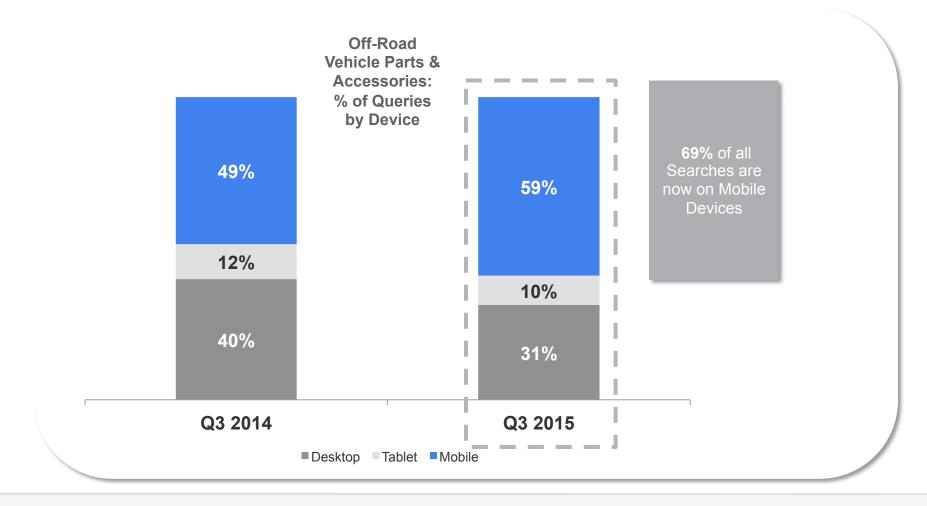

#### **Off-Road Vehicle Parts & Accessories:** Cross Platform Search Trends

## Queries grew by 16% in Q3 2015 in the Off-Road Vehicle Parts & Accessories Category

**Desktop** queries **declined by -9%**, while **Mobile** queries **grew by 41%** and **Tablet** searches **declined by -4%** YoY in the same period