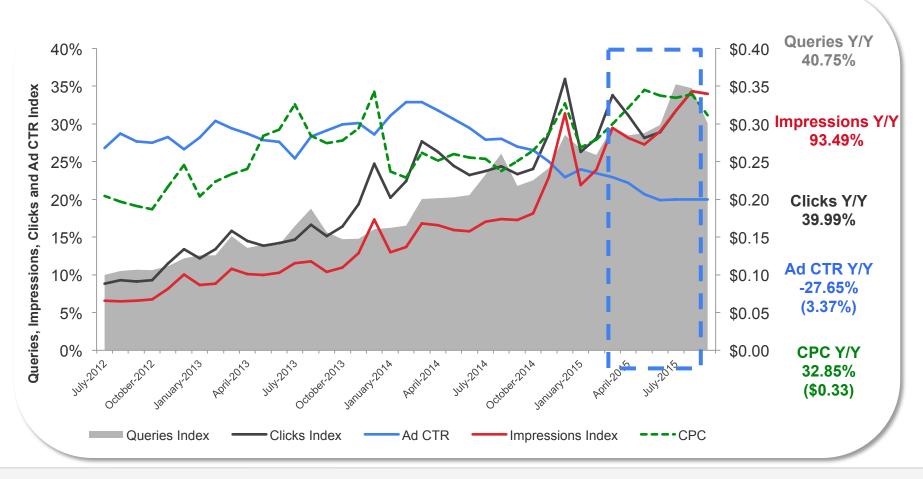

### Off-Road Vehicle Parts & Accessories: Mobile Auction metrics evolution

#### Auction Stats by Platform: Q3 2015 YoY and Averages (where applicable)

| Platform | Queries | Impressions | Clicks  | Ad CTR YoY | Ad CTR Avg | CPC YoY | CPC Avg | Ad Depth YoY | Ad Depth |
|----------|---------|-------------|---------|------------|------------|---------|---------|--------------|----------|
| Overall  | 15.79%  | 25.82%      | 1.38%   | -19.43%    | 3.14%      | 17.79%  | \$0.46  | 11.11%       | 6.39     |
| Desktop  | -8.92%  | -11.75%     | -23.63% | -13.46%    | 2.93%      | 26.11%  | \$0.63  | -2.99%       | 6.67     |
| Mobile   | 40.75%  | 93.49%      | 39.99%  | -27.65%    | 3.37%      | 32.85%  | \$0.33  | 39.88%       | 6.16     |
| Tablet   | -3.83%  | 11.66%      | -20.55% | -28.85%    | 2.91%      | 29.61%  | \$0.56  | 3.96%        | 6.53     |
|          |         |             |         |            |            |         |         |              |          |