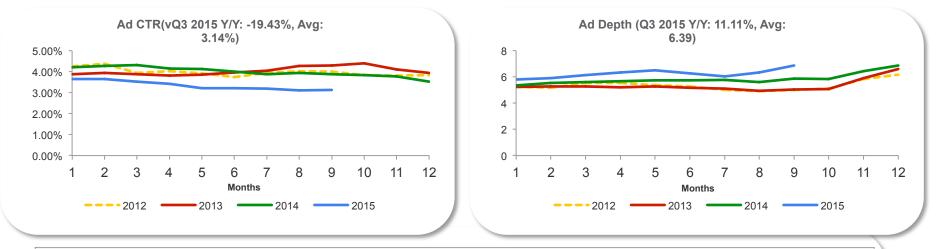

#### Off-Road Vehicle Parts & Accessories: Q3 2015 Auction Metrics Update

### Off-Road Vehicle Parts & Accessories: Q3 2015 Auction metrics update

#### Auction Stats by Platform: Q3 2015 YoY and Averages (where applicable)

| Platform | Queries | Impressions | Clicks  | Ad CTR YoY | Ad CTR Avg | CPC YoY | CPC Avg | Ad Depth YoY | Ad Depth |
|----------|---------|-------------|---------|------------|------------|---------|---------|--------------|----------|
| Overall  | 15.79%  | 25.82%      | 1.38%   | -19.43%    | 3.14%      | 17.79%  | \$0.46  | 11.11%       | 6.39     |
| Desktop  | -8.92%  | -11.75%     | -23.63% | -13.46%    | 2.93%      | 26.11%  | \$0.63  | -2.99%       | 6.67     |
| Mobile   | 40.75%  | 93.49%      | 39.99%  | -27.65%    | 3.37%      | 32.85%  | \$0.33  | 39.88%       | 6.16     |
| Tablet   | -3.83%  | 11.66%      | -20.55% | -28.85%    | 2.91%      | 29.61%  | \$0.56  | 3.96%        | 6.53     |
|          |         |             |         |            |            |         |         |              |          |