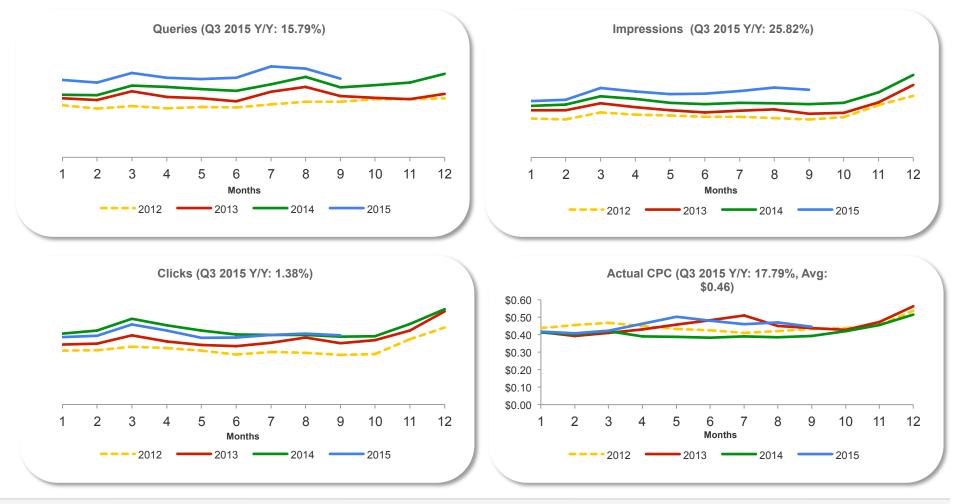

#### Off-Road Vehicle Parts & Accessories: Q3 2015 Auction Metrics Update

### Off-Road Vehicle Parts & Accessories: Q3 2015 Auction metrics update

#### Auction Stats by Platform: Q3 2015 YoY and Averages (where applicable)

| Platform | Queries | Impressions | Clicks  | Ad CTR YoY | Ad CTR Avg | CPC YoY | CPC Avg | Ad Depth YoY | Ad Depth |
|----------|---------|-------------|---------|------------|------------|---------|---------|--------------|----------|
| Overall  | 15.79%  | 25.82%      | 1.38%   | -19.43%    | 3.14%      | 17.79%  | \$0.46  | 11.11%       | 6.39     |
| Desktop  | -8.92%  | -11.75%     | -23.63% | -13.46%    | 2.93%      | 26.11%  | \$0.63  | -2.99%       | 6.67     |
| Mobile   | 40.75%  | 93.49%      | 39.99%  | -27.65%    | 3.37%      | 32.85%  | \$0.33  | 39.88%       | 6.16     |
| Tablet   | -3.83%  | 11.66%      | -20.55% | -28.85%    | 2.91%      | 29.61%  | \$0.56  | 3.96%        | 6.53     |
|          |         |             |         |            |            |         |         |              |          |